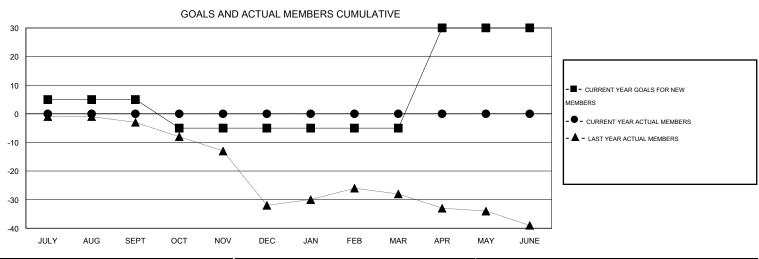

## **LOCATION PENNSYLVANIA**

 $\mathsf{GMT}\;\mathsf{CA}\;1$ 

| Clubs                       |                  |                  |                  |                  | Members                     |                    |                                     |                    |                  |  |
|-----------------------------|------------------|------------------|------------------|------------------|-----------------------------|--------------------|-------------------------------------|--------------------|------------------|--|
|                             | RESUL            | TS FOR 2016-2017 |                  |                  | RESULTS FOR 2016-2017       |                    |                                     |                    |                  |  |
| QUARTER                     | NEW CLUB<br>GOAL | NEW CLUBS        | DROPPED<br>CLUBS | NET<br>GAIN/LOSS | QUARTER                     | NEW MEMBER<br>GOAL | CHARTER AND<br>NEW MEMBERS<br>ADDED | DROPPED<br>MEMBERS | NET<br>GAIN/LOSS |  |
| JULY/AUG/SEPT               | 0                | 0                | 0                | 0                | JULY/AUG/SEPT               | 5                  | 0                                   | 0                  | 0                |  |
| OCT/NOV/DEC                 | 0                | 0                | 0                |                  | OCT/NOV/DEC                 | -10                | 0                                   | 0                  | 0                |  |
| JAN/FEB/MAR<br>APR/MAY/JUNE | 1                | 0                | 0                | 0                | JAN/FEB/MAR<br>APR/MAY/JUNE | 0<br>35            | 0                                   | 0                  | 0                |  |